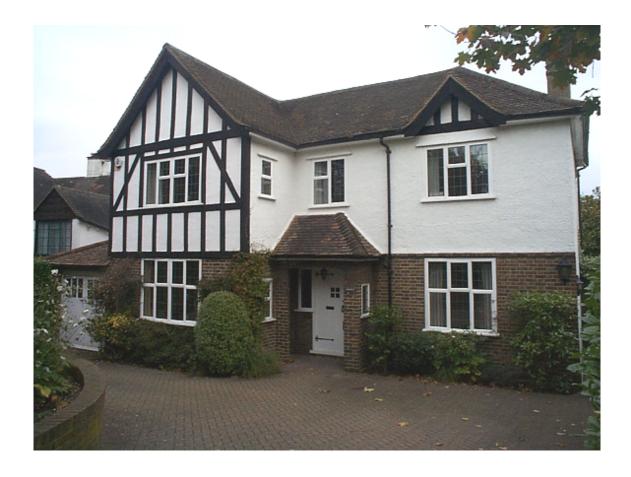

## 49 CROHAM MANOR ROAD SOUTH CROYDON SURREY CR2 7BJ

A SUBSTANTIAL DETACHED AND DOUBLE FRONTED FAMILY HOUSE SITUATED IN A HIGHLY SOUGHT AFTER LOCATION. The property offers \* spacious master bedroom (with extensive fitted wardrobe and storage cupboards and fitted dressing table) and en-suite bathroom \* 3 further double bedrooms (two with fitted wardrobe cupboards \* family bathroom \* fully fitted kitchen with integrated fridge/freezer, 'Neff' 5 burner hob, 'Neff' split level oven, 'Neff integrated microwave and dishwasher \* utility room \* exceptionally spacious 'L' shaped lounge/family room \* separate dining room \* downstairs cloakroom \* well maintained rear garden with wide patio area \* 'In and out' driveway providing parking for 5/6 cars \* garage. There are transport links at hand including S. Croydon BR station, local shops and schools including, Whitgift and Elmhurst.