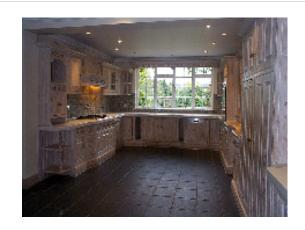

## 49 CROHAM MANOR ROAD SOUTH CROYDON SURREY CR2 7BJ

A SUBSTANTIAL DETACHED AND DOUBLE FRONTED FAMILY HOUSE SITUATED IN A HIGHLY SOUGHT AFTER LOCATION. The property offers \* spacious master bedroom (with extensive fitted wardrobe and storage cupboards and fitted dressing table) and en-suite bathroom \* 3 further double bedrooms (two with fitted wardrobe cupboards \* family bathroom \* fully fitted kitchen with integrated fridge/freezer, 'Neff' 5 burner hob, 'Neff' split level oven, 'Neff integrated microwave and dishwasher \* utility room \* exceptionally spacious 'L' shaped lounge/family room \* separate dining room \* downstairs cloakroom \* well maintained rear garden with wide patio area \* 'In and out' driveway providing parking for 5/6 cars \* garage. There are transport links at hand including S. Croydon BR station, local shops and schools including, Whitgift and Elmhurst.