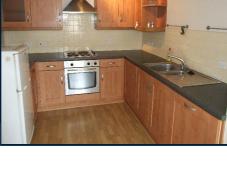

#### **KITCHEN** 8'11 x 8'10 (2.72m x 2.69m)

Fitted with a range of wall & base units, one and a half bowl sink units, built in electric oven, built in electric hob with extractor hood, part tiled walls, laminate flooring, integral dishwasher and washing machine.