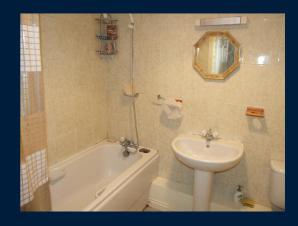

### BATHROOM/W.C.

White three piece suite comprising; panelled bath with shower over, pedestal wash hand basin, low level w.c, part tiled walls, convector fan and an extractor fan.