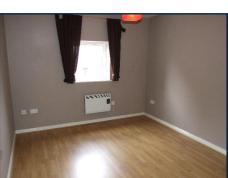

#### LOUNGE 11'10 x 11'8 (3.61m x 3.56m)

Double glazed window, television point, entry phone, storage heater, laminate flooring, archway to kitchen.