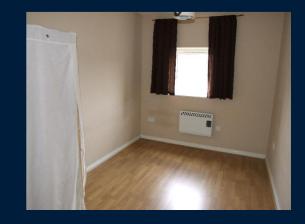

#### LOUNGE 11'10 x 11'8 (3.61m x 3.56m)

Double glazed window, television point, entry phone, storage heater, laminate flooring, archway to kitchen.