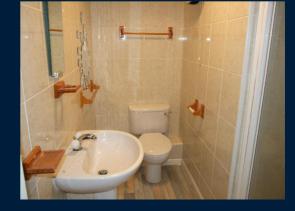

#### **EN SUITE SHOWER ROOM**

White three piece suite comprising; pedestal wash hand basin, step in shower cubicle with shower, low level w.c, convector fan, tiled walls and an extractor fan.

### BATHROOM/W.C.

White three piece suite comprising; panelled bath with shower over, pedestal wash hand basin, low level w.c, part tiled walls, convector fan and an extractor fan.