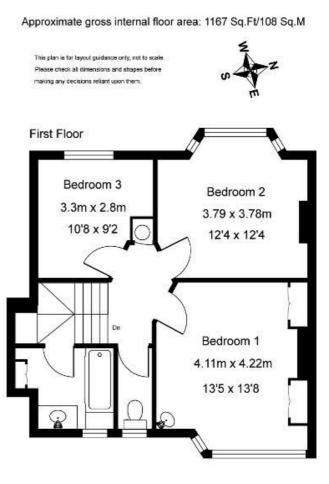

## **DESCRIPTION**

A stunning 3 bedroom semi detached 'Turner' house situated within close proximity to the railway station, schools and local amenities. The house was built in the 1930's and retains many original features including leaded light windows, oak flooring, picture rails and quarry tiled window sills. The accommodation comprises; a reception hall, a cloakroom, a sitting room with fireplace and marble surround. The kitchen has been extended to create a very large kitchen/dining/family room and re-fitted with handmade pine units and 'Rangemaster' cooker. Upstairs there are 3 generous bedrooms, a re-fitted family bathroom and separate WC. Outside there is a 55' front garden with ample parking which leads to a single garage (potential to convert and create an additional reception room STPP) and a 40' x 35' west facing rear garden mainly laid to lawn with shrub borders and fully enclosed.