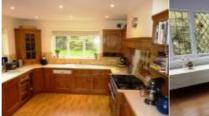

## **DESCRIPTION**

A stunning 3 bedroom semi detached 'Turner' house situated within close proximity to the railway station, schools and local amenities. The house was built in the 1930's and retains many original features including leaded light windows, oak flooring, picture rails and quarry tiled window sills. The accommodation comprises; a reception hall, a cloakroom, a sitting room with fireplace and marble surround. The kitchen has been extended to create a very large kitchen/dining/family room and re-fitted with handmade pine units and 'Rangemaster' cooker. Upstairs there are 3 generous bedrooms, a re-fitted family bathroom and separate WC. Outside there is a 55' front garden with ample parking which leads to a single garage (potential to convert and create an additional reception room STPP) and a 40' x 35' west facing rear garden mainly laid to lawn with shrub borders and fully enclosed.