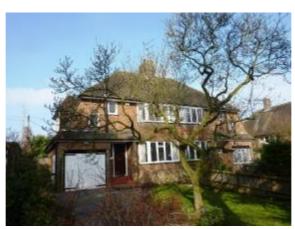

## **DESCRIPTION**

A stunning 3 bedroom semi detached 'Turner' house situated within close proximity to the railway station, schools and local amenities. The house was built in the 1930's and retains many original features including leaded light windows, oak flooring, picture rails and quarry tiled window sills. The accommodation comprises; a reception hall, a cloakroom, a sitting room with fireplace and marble surround. The kitchen has been extended to create a very large kitchen/dining/family room and re-fitted with handmade pine units and 'Rangemaster' cooker. Upstairs there are 3 generous bedrooms, a re-fitted family bathroom and separate WC. Outside there is a 55' front garden with ample parking which leads to a single garage (potential to convert and create an additional reception room STPP) and a 40' x 35' west facing rear garden mainly laid to lawn with shrub borders and fully enclosed.