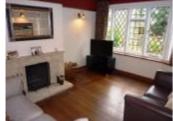

## **DESCRIPTION**

A stunning 3 bedroom semi detached 'Turner' house situated within close proximity to the railway station, schools and local amenities. The house was built in the 1930's and retains many original features including leaded light windows, oak flooring, picture rails and quarry tiled window sills. The accommodation comprises; a reception hall, a cloakroom, a sitting room with fireplace and marble surround. The kitchen has been extended to create a very large kitchen/dining/family room and re-fitted with handmade pine units and 'Rangemaster' cooker. Upstairs there are 3 generous bedrooms, a re-fitted family bathroom and separate WC. Outside there is a 55' front garden with ample parking which leads to a single garage (potential to convert and create an additional reception room STPP) and a 40' x 35' west facing rear garden mainly laid to lawn with shrub borders and fully enclosed.