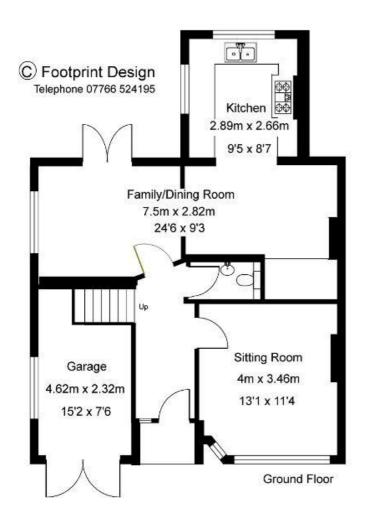

## **DESCRIPTION**

A stunning 3 bedroom semi detached 'Turner' house situated within close proximity to the railway station, schools and local amenities. The house was built in the 1930's and retains many original features including leaded light windows, oak flooring, picture rails and quarry tiled window sills. The accommodation comprises; a reception hall, a cloakroom, a sitting room with fireplace and marble surround. The kitchen has been extended to create a very large kitchen/dining/family room and re-fitted with handmade pine units and 'Rangemaster' cooker. Upstairs there are 3 generous bedrooms, a re-fitted family bathroom and separate WC. Outside there is a 55' front garden with ample parking which leads to a single garage (potential to convert and create an additional reception room STPP) and a 40' x 35' west facing rear garden mainly laid to lawn with shrub borders and fully enclosed.