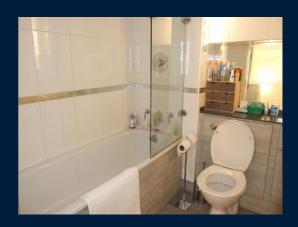

# **BATHROOM/WC**

The bathroom has a white three piece suite comprising; panelled bath with mains shower over, wash hand basin and a low level wc. There are part tiled walls and a tiled floor.