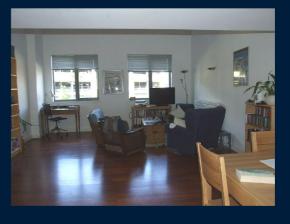

# **LOUNGE** 16'1x22'2 (4.89mx6.75m)

The lounge has a window to the rear overlooking the courtyard, solid wood flooring, telephone point, television aerial point, radiator and a door to: