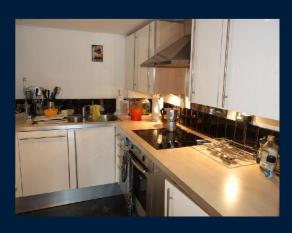

# **KITCHEN** 5'8x11'0 (1.72mx3.35m)

The kitchen is fitted with a range of wall and base units, work surfaces, one and half bowl sink unit, radiator, built-in electric oven, built-in electric hob, extractor hood, integrated dishwasher, washing machine, fridge and freezer.