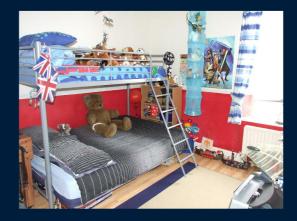

#### Bedroom one 14'8 x 13'9

Two double glazed windows to the front and side; gas central heating radiator.

#### Bedroom two 13'10 x 10'3

Double glazed window to the front; gas central heating radiator; wood laminate flooring.