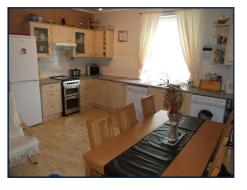

#### Dining kitchen 15'8 x 14'4

Fitted with a range of wall and floor units with complimenting work surfaces; 1 ½ stainless steel sink with drainer unit; gas cooker point; plumbing facilities for automatic washing machine; tiled splash back to walls; wood laminate flooring; stairs to first floor; double glazed window to the front.