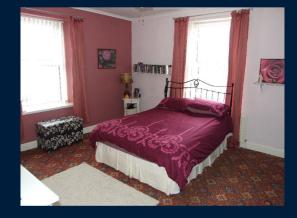

#### Bedroom one 14'8 x 13'9

Two double glazed windows to the front and side; gas central heating radiator.

#### Bedroom two 13'10 x 10'3

Double glazed window to the front; gas central heating radiator; wood laminate flooring.