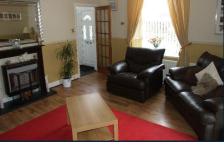

#### Lounge 16'3 x 15'0

Double glazed window to the front; double glazed French doors to the side garden; wall mounted gas fire with surround; wood laminate flooring; dado rail; coving to ceiling.