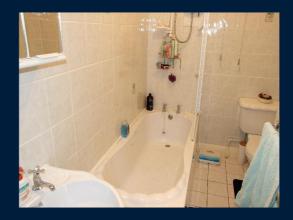

#### Bathroom w/c

Three piece bathroom suite comprising low level w/c, pedestal wash hand basin and panelled bath with electric shower over. Tiled walls; tiled flooring.