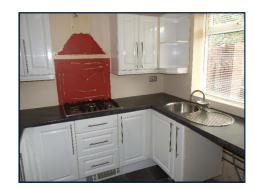

# Kitchen 10'2 x 7'9

Fitted with a range of wall and floor units with complimenting roll top work surfaces; stainless steel circular sink with drainer unit and mixer tap; integrated gas hob; plumbing facilities for automatic washing machine; tiled flooring; double glazed window to rear; double glazed door to rear garden.