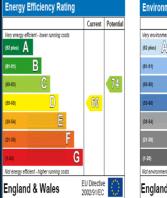

limenting roll top work surfaces; stainless steel circular sink with drainer unit and mixer tap; integrated gas hob; plumbing facilities for automatic washing machine; tiled flooring; double glazed window to rear; double glazed door to rear garden.

# Bedroom one 11'10 x 12'2

Double glazed window to rear; fitted wardrobes and dresser unit; gas central heating radiator.

# Bedroom two 12'9 x 6'6

Double glazed window to front; gas central heating radiator.

#### Bathroom w/c

Three piece bathroom suite comprising: low level w/c, pedestal wash hand basin and panelled bath with shower attachment. Part panelled walls; gas central heating radiator; double glazed frosted window to front.

# **Externally**

Garden to front and side laid to lawn. Enclosed garden to rear also laid to lawn.











R112 Ravensworth 01670 713330