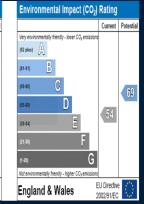

menting roll top work surfaces; stainless steel circular sink with drainer unit and mixer tap; integrated gas hob; plumbing facilities for automatic washing machine; tiled flooring; double glazed window to rear; double glazed door to rear garden.

# Bedroom one 11'10 x 12'2

Double glazed window to rear; fitted wardrobes and dresser unit; gas central heating radiator.

# Bedroom two 12'9 x 6'6

Double glazed window to front; gas central heating radiator.

#### Bathroom w/c

Three piece bathroom suite comprising: low level w/c, pedestal wash hand basin and panelled bath with shower attachment. Part panelled walls; gas central heating radiator; double glazed frosted window to front.

# **Externally**

Garden to front and side laid to lawn. Enclosed garden to rear also laid to lawn.











R112 Ravensworth 01670 713330