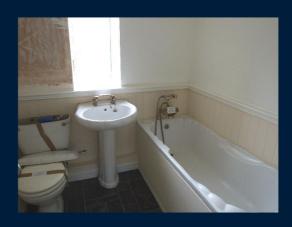

#### Bathroom w/c

Three piece bathroom suite comprising: low level w/c, pedestal wash hand basin and panelled bath with shower attachment. Part panelled walls; gas central heating radiator; double glazed frosted window to front.