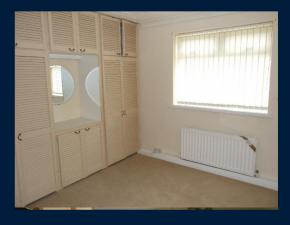

# Bedroom one 11'10 x 12'2

Double glazed window to rear; fitted wardrobes and dresser unit; gas central heating radiator.